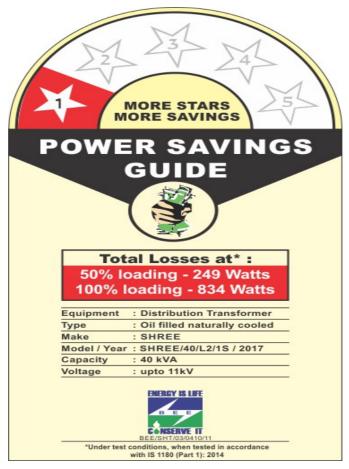

### 1. Details of the Equipment

| Equipment / Type                     | Distribution Transformer / Oil filled naturally cooled |
|--------------------------------------|--------------------------------------------------------|
| Make /Manufacturer/ Importer         | SHREE / Manufacturer                                   |
| Model name/ Number                   | SHREE/40/L2/1S                                         |
| Transformer Capacity KVA             | 40 KVA                                                 |
| Voltage                              | Upto 11 KV                                             |
| Year of manufacturing                | 2017                                                   |
| Total losses at 50% loading - Watts  | 249                                                    |
| Total losses at 100% loading - Watts | 834                                                    |

#### 2. Label Details

| Equipment                            | Distribution Transformer    |
|--------------------------------------|-----------------------------|
| Туре                                 | Oil filled naturally cooled |
| Make /Manufacturer/ Importer         | SHREE / Manufacturer        |
| Model name/ Number                   | SHREE/40/L2/1S              |
| Transformer Capacity KVA             | 40 KVA                      |
| Voltage                              | Upto 11 KV                  |
| Year of manufacturing                | 2017                        |
| Star level                           | 1                           |
| Total losses at 50% loading - Watts  | 249                         |
| Total losses at 100% loading - Watts | 834                         |
| Unique label series code             | BEE/SHT/03/0410/11          |

3. Approved Specimen of printed label to be affixed on the Distribution Transformer

This is a digitally signed document, not requiring signature.

स्वहित एवं राष्ट्रहित में ऊर्जा बचाएँ

Save Energy for Benefit of Self and Nation