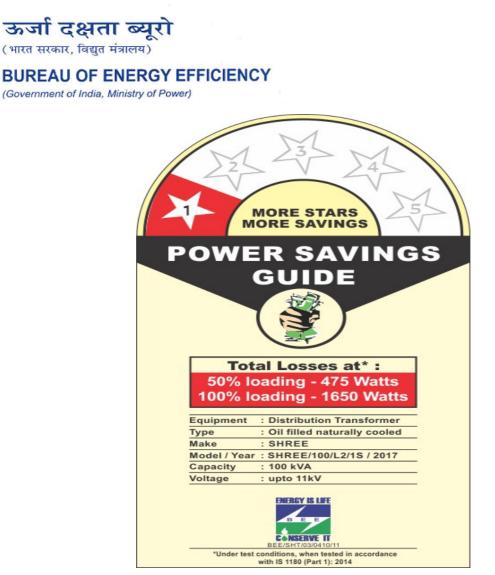

## 1. Details of the Equipment

| Equipment / Type                     | Distribution Transformer / Oil filled naturally cooled |
|--------------------------------------|--------------------------------------------------------|
| Make /Manufacturer/ Importer         | SHREE / Manufacturer                                   |
| Model name/ Number                   | SHREE/100/L2/1S                                        |
| Transformer Capacity KVA             | 100 KVA                                                |
| Voltage                              | Upto 11 KV                                             |
| Year of manufacturing                | 2017                                                   |
| Total losses at 50% loading - Watts  | 475                                                    |
| Total losses at 100% loading - Watts | 1650                                                   |

## 2. Label Details

| Equipment                            | Distribution Transformer    |  |  |  |
|--------------------------------------|-----------------------------|--|--|--|
| Туре                                 | Oil filled naturally cooled |  |  |  |
| Make /Manufacturer/ Importer         | SHREE / Manufacturer        |  |  |  |
| Model name/ Number                   | SHREE/100/L2/1S             |  |  |  |
| Transformer Capacity KVA             | 100 KVA                     |  |  |  |
| Voltage                              | Upto 11 KV                  |  |  |  |
| Year of manufacturing                | 2017                        |  |  |  |
| Star level                           | 1                           |  |  |  |
| Total losses at 50% loading - Watts  | 475                         |  |  |  |
| Total losses at 100% loading - Watts | 1650                        |  |  |  |
| Unique label series code             | BEE/SHT/03/0410/11          |  |  |  |

3. Approved Specimen of printed label to be affixed on the Distribution Transformer

This is a digitally signed document, not requiring signature. रयहित एवं राष्ट्रहित में ऊर्जा बचाएँ Save Energy for Benefit of Self and Nation

The unique label series code provided in the letter has to be mentioned in the label affixed on the Distribution Transformer .

4. The label design, size, colour scheme, material to be used for the label and the content of the label and colour scheme of the Bureaus' logo shall be as specified in the schedule to the Bureau of Energy Efficiency (Particulars and Manner of their Display on Labels of Distribution Transformer) Regulations, 2009.